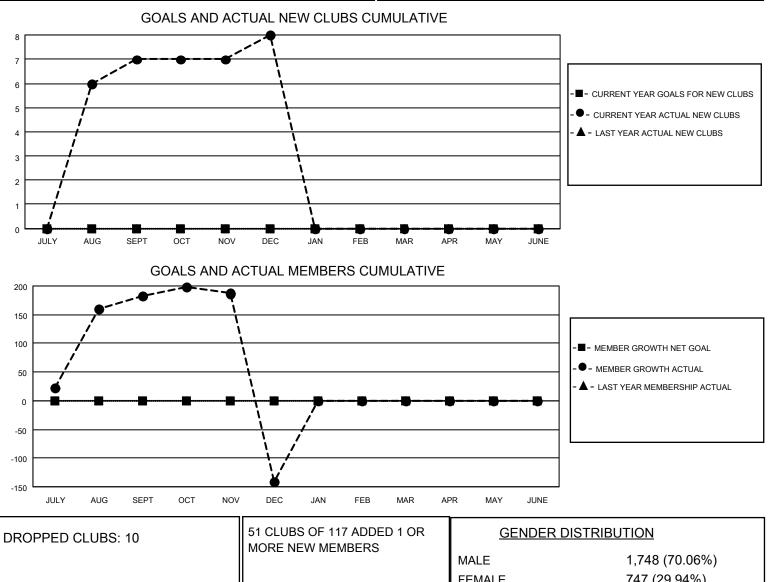

## LOCATION NEPAL

District 325 F

Results as of: 12/31/2022

| Clubs                 |               |           |               | Members               |                         |                         |                                                    |
|-----------------------|---------------|-----------|---------------|-----------------------|-------------------------|-------------------------|----------------------------------------------------|
| RESULTS FOR 2022-2023 |               |           |               | RESULTS FOR 2022-2023 |                         |                         |                                                    |
| QUARTER               | NEW CLUB GOAL | NEW CLUBS | DROPPED CLUBS | QUARTER               | MBER GROWTH NET<br>GOAL | MEMBER GROWTH<br>ACTUAL | DROPPED<br>MEMBERS ACTUAL<br>(including transfers) |
| JULY/AUG/SEPT         | 0             | 7         | 1             | JULY/AUG/SEPT         | 0                       | 260                     | 68                                                 |
| OCT/NOV/DEC           | 0             | 1         | 9             | OCT/NOV/DEC           | 0                       | 80                      | 402                                                |
| JAN/FEB/MAR           | 0             | 0         | 0             | JAN/FEB/MAR           | 0                       | 0                       | 0                                                  |
| APR/MAY/JUNE          | 0             | 0         | 0             | APR/MAY/JUNE          | 0                       | 0                       | 0                                                  |

| DROPPED MEMBERS |     |                           | FEMALE<br>NON BINARY<br>PREFER NOT TO ANSWER | 747 (29.94%)<br>0 (0.00%)<br>0 (0.00%) |
|-----------------|-----|---------------------------|----------------------------------------------|----------------------------------------|
| DECEASED        | 2   |                           |                                              | 0 (0.00 %)                             |
| CLUB CANCELLED  | 168 | CLICK HERE FOR CUMULATIVE | TOTAL FAMILY UNIT MEMBERS                    | ; 2,111                                |
| OTHER           | 300 | MEMBERSHIP DATA           |                                              |                                        |
| TOTAL           | 470 |                           | FAMILY MEMBERS PAYING HAI                    | _F DUES 1,429                          |
|                 |     |                           |                                              |                                        |